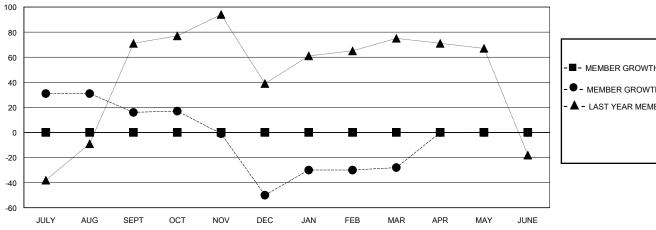

## District 310 E

Results as of: 3/31/2024

| Club | os .              | Members  |
|------|-------------------|----------|
| GMT: | LOCATION THAILAND | O GMT CA |

| Clubs                 |               |           | Members       |               |                        |                         |                                                    |
|-----------------------|---------------|-----------|---------------|---------------|------------------------|-------------------------|----------------------------------------------------|
| RESULTS FOR 2023-2024 |               |           |               |               | RESULTS FO             | OR 2023-2024            |                                                    |
| QUARTER               | NEW CLUB GOAL | NEW CLUBS | DROPPED CLUBS | QUARTER MEMI  | BER GROWTH NET<br>GOAL | MEMBER GROWTH<br>ACTUAL | DROPPED<br>MEMBERS ACTUAL<br>(including transfers) |
| JULY/AUG/SEPT         | 0             | 1         | 0             | JULY/AUG/SEPT | 0                      | 53                      | 33                                                 |
| OCT/NOV/DEC           | 0             | 0         | 1             | OCT/NOV/DEC   | 0                      | 4                       | 69                                                 |
| JAN/FEB/MAR           | 0             | 0         | 1             | JAN/FEB/MAR   | 0                      | 43                      | 18                                                 |
| APR/MAY/JUNE          | 0             | 0         | 0             | APR/MAY/JUNE  | 0                      | 0                       | 0                                                  |

## GOALS AND ACTUAL MEMBERS CUMULATIVE

| ■ - MEMBER GROWTH NET GOA | ٩L |
|---------------------------|----|
|---------------------------|----|

- MEMBER GROWTH ACTUAL

▲ - LAST YEAR MEMBERSHIP ACTUAL

| DROPPED CLUBS: 2 |     |
|------------------|-----|
| DROPPED MEMBERS  |     |
| DECEASED         | 1   |
| CLUB CANCELLED   | 12  |
| OTHER            | 107 |
| TOTAL            | 120 |