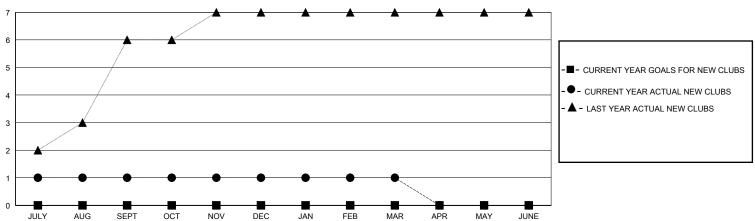

## District 310 E

Results as of: 3/31/2024

| Club | os .              | Members  |
|------|-------------------|----------|
| GMT: | LOCATION THAILAND | O GMT CA |

| Clubs                 |               |           | Members       |               |                        |                         |                                                    |
|-----------------------|---------------|-----------|---------------|---------------|------------------------|-------------------------|----------------------------------------------------|
| RESULTS FOR 2023-2024 |               |           |               |               | RESULTS FO             | OR 2023-2024            |                                                    |
| QUARTER               | NEW CLUB GOAL | NEW CLUBS | DROPPED CLUBS | QUARTER MEMI  | BER GROWTH NET<br>GOAL | MEMBER GROWTH<br>ACTUAL | DROPPED<br>MEMBERS ACTUAL<br>(including transfers) |
| JULY/AUG/SEPT         | 0             | 1         | 0             | JULY/AUG/SEPT | 0                      | 53                      | 33                                                 |
| OCT/NOV/DEC           | 0             | 0         | 1             | OCT/NOV/DEC   | 0                      | 4                       | 69                                                 |
| JAN/FEB/MAR           | 0             | 0         | 1             | JAN/FEB/MAR   | 0                      | 43                      | 18                                                 |
| APR/MAY/JUNE          | 0             | 0         | 0             | APR/MAY/JUNE  | 0                      | 0                       | 0                                                  |

## GOALS AND ACTUAL NEW CLUBS CUMULATIVE